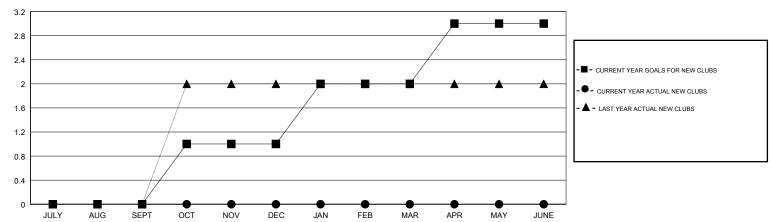

## LOCATION MONTANA

**GMT CA** 

|               | Club          | s         |               | Members               |                           |                         |                                              |  |
|---------------|---------------|-----------|---------------|-----------------------|---------------------------|-------------------------|----------------------------------------------|--|
|               | RESULTS FOR   | 2017-2018 |               | RESULTS FOR 2017-2018 |                           |                         |                                              |  |
| QUARTER       | NEW CLUB GOAL | NEW CLUBS | DROPPED CLUBS | QUARTER               | MEMBER GROWTH NET<br>GOAL | MEMBER GROWTH<br>ACTUAL | DROPPED MEMBERS ACTUAL (including transfers) |  |
| JULY/AUG/SEPT | 0             | 0         | 0             | JULY/AUG/SEPT         | 6                         | 34                      | 41                                           |  |
| OCT/NOV/DEC   | 1             | 0         | 0             | OCT/NOV/DEC           | 31                        | 31                      | 23                                           |  |
| JAN/FEB/MAR   | 1             | 0         | 0             | JAN/FEB/MAR           | 31                        | 0                       | 0                                            |  |
| APR/MAY/JUNE  | 1             | 0         | 0             | APR/MAY/JUNE          | 31                        | 0                       | 0                                            |  |